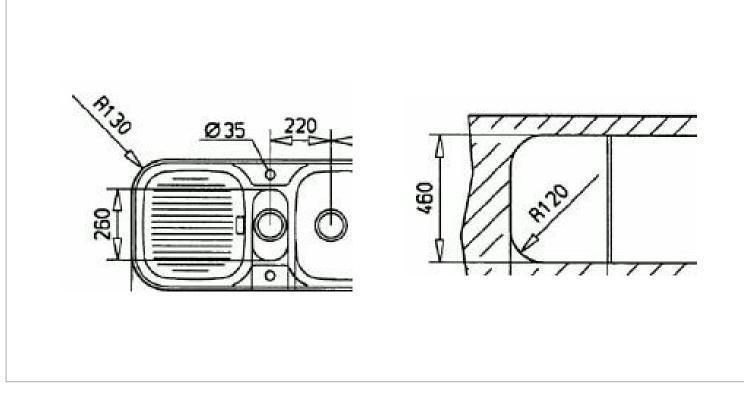

## Product info:

- 1.5 Bowl with 1 drain board ٠
- Bowl size: 370 x 400 x 165mm / 130 x 260 x 135mm ٠

Flushing of pipe must be done before fittings are installed. Failure to do so voids the warranty.

Follow cleaning instructions and avoid using any harmful chemicals.